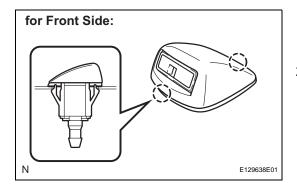

## 1. REMOVE FRONT WASHER NOZZLE HINT:

Use the same procedure as for the opposite side.

- (a) Disconnect the washer hose.
- (b) Using a screwdriver with its tip wrapped in protective tape, remove the washer nozzle.
- 2. REMOVE NO.1 REAR SPOILER COVER (w/ Rear Wiper) (See page ED-50)
- 3. REMOVE REAR WASHER NOZZLE (w/ Rear Wiper)
  - (a) Disconnect the washer hose.
  - (b) Using a screwdriver with its tip wrapped in protective tape, remove the washer nozzle.