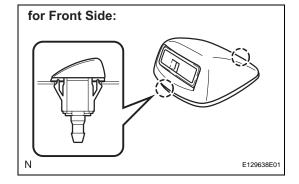

## 1. INSTALL FRONT WASHER NOZZLE

HINT:

Use the same procedure as for the opposite side.

- (a) Connect the washer hose.
- (b) Install the washer nozzle.

- 2. INSTALL REAR WASHER NOZZLE (w/ Rear Wiper)
  - (a) Connect the washer hose.
  - (b) Install the washer nozzle.
- 3. INSTALL NO.1 REAR SPOILER COVER (w/ Rear Wiper) (See page ED-55)