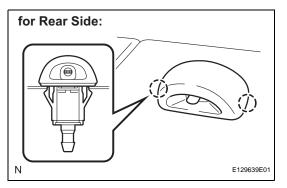

## 1. INSTALL FRONT WASHER NOZZLE

HINT:

Use the same procedure as for the opposite side.

- (a) Connect the washer hose.
- (b) Install the washer nozzle.

- 2. INSTALL REAR WASHER NOZZLE (w/ Rear Wiper)
  - (a) Connect the washer hose.
  - (b) Install the washer nozzle.
- 3. INSTALL NO.1 REAR SPOILER COVER (w/ Rear Wiper) (See page ED-55)