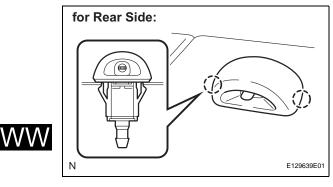

## 1. REMOVE FRONT WASHER NOZZLE HINT:

Use the same procedure as for the opposite side.

- (a) Disconnect the washer hose.
- (b) Using a screwdriver with its tip wrapped in protective tape, remove the washer nozzle.
- 2. REMOVE NO.1 REAR SPOILER COVER (w/ Rear Wiper) (See page ED-50)
- 3. REMOVE REAR WASHER NOZZLE (w/ Rear Wiper)
  - (a) Disconnect the washer hose.
  - (b) Using a screwdriver with its tip wrapped in protective tape, remove the washer nozzle.